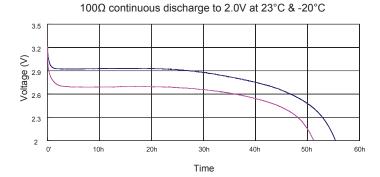

# **DATA SHEET**

| Description           | : Lithium Battery, 2/3A Size                                                                                                        |  |
|-----------------------|-------------------------------------------------------------------------------------------------------------------------------------|--|
| Chemical System       | : Lithium Manganese Dioxide                                                                                                         |  |
| Nominal Voltage       | : 3.0 Volts                                                                                                                         |  |
| Nominal Capacity      | : 1500mAh (Discharge at 2mA to 2.0V at 23°C)                                                                                        |  |
| Dimensions            | : Ø17 mm x 34.5 mm                                                                                                                  |  |
| Terminals             | : Flat, Recessed Negative Terminal                                                                                                  |  |
| Jacket                | : PVC Resin Label                                                                                                                   |  |
| Shelf Life            | : Up to 10 years                                                                                                                    |  |
| Average Weight        | : App. 16g                                                                                                                          |  |
| Application           | : Cameras, flashlights, memory<br>back-up, medical equipment,<br>meters (gas/electric/water), photo<br>flash, electronic guns, etc. |  |
| Operating Temperature | : -40°C to 60°C                                                                                                                     |  |