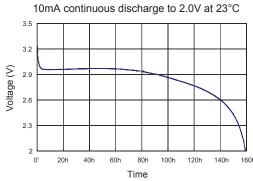

# **DATA SHEET**

| Description           | : Lithium Battery, 2/3A Size                                                                                                        |  |
|-----------------------|-------------------------------------------------------------------------------------------------------------------------------------|--|
| Chemical System       | : Lithium Manganese Dioxide                                                                                                         |  |
| Nominal Voltage       | : 3.0 Volts                                                                                                                         |  |
| Nominal Capacity      | : 1500mAh (Discharge at 2mA to 2.0V at 23°C)                                                                                        |  |
| Dimensions            | : Ø17 mm x 34.5 mm                                                                                                                  |  |
| Terminals             | : Flat, Recessed Negative Terminal                                                                                                  |  |
| Jacket                | : PVC Resin Label                                                                                                                   |  |
| Shelf Life            | : Up to 10 years                                                                                                                    |  |
| Average Weight        | : App. 16g                                                                                                                          |  |
| Application           | : Cameras, flashlights, memory<br>back-up, medical equipment,<br>meters (gas/electric/water), photo<br>flash, electronic guns, etc. |  |
| Operating Temperature | : -40°C to 60°C                                                                                                                     |  |