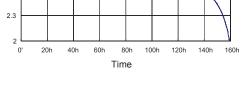

## 100mA continuous discharge to 2.0V at 23°C 3.5 3.2 2.9 Voltage (V) 2.6 2.3 0' 12h 14h Time