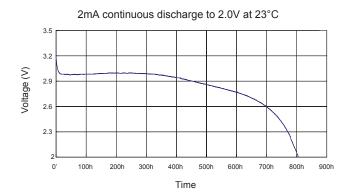

# **DATA SHEET**

| Description           | : Lithium Battery, 2/3A Size                                                                                                        |  |
|-----------------------|-------------------------------------------------------------------------------------------------------------------------------------|--|
| Chemical System       | : Lithium Manganese Dioxide                                                                                                         |  |
| Nominal Voltage       | : 3.0 Volts                                                                                                                         |  |
| Nominal Capacity      | : 1500mAh (Discharge at 2mA to 2.0V at 23°C)                                                                                        |  |
| Dimensions            | : Ø17 mm x 34.5 mm                                                                                                                  |  |
| Terminals             | : Flat, Recessed Negative Terminal                                                                                                  |  |
| Jacket                | : PVC Resin Label                                                                                                                   |  |
| Shelf Life            | : Up to 10 years                                                                                                                    |  |
| Average Weight        | : App. 16g                                                                                                                          |  |
| Application           | : Cameras, flashlights, memory<br>back-up, medical equipment,<br>meters (gas/electric/water), photo<br>flash, electronic guns, etc. |  |
| Operating Temperature | : -40°C to 60°C                                                                                                                     |  |